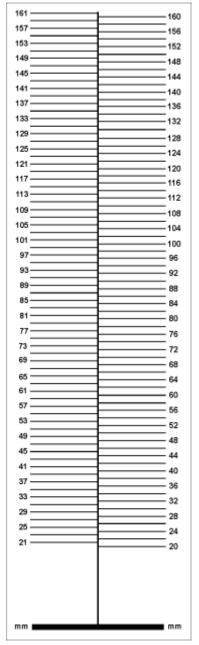

## **Stamp Mount Scale**

Place the bottom of your stamp so the perforations are just touching the baseline. The first clear line that you can read is the proper mount size.

Note: your printer settings need to print this page at 100% otherwise the mount gauge will not be accurate.