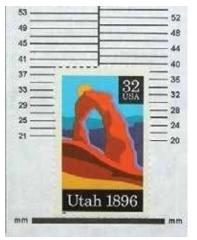

Place the bottom of your stamp so the perforations are just touching the baseline. The first clear line that you can read is the proper mount size.

Note: your printer settings need to print this page at 100% otherwise the mount gauge will not be accurate.